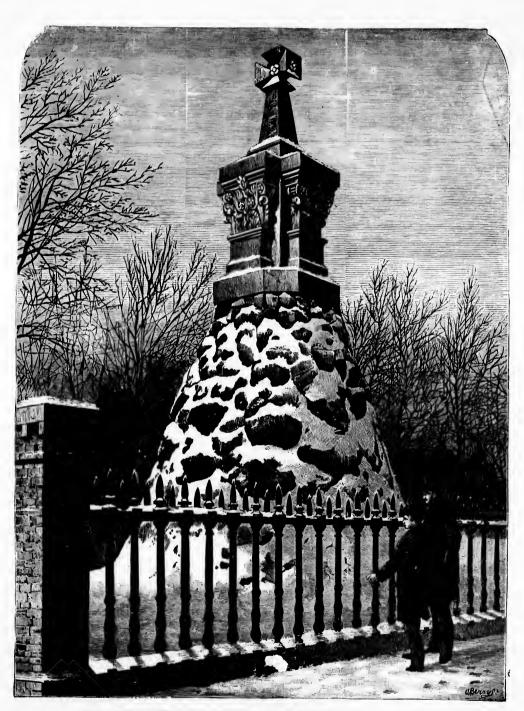

er Stone on 22nd August, 1856.

A model for a Patent Bridge to be erected across a deep Ravine on Yonge Street for Mr. -Hewson Not erected.

# THE TOMB IN HIGH PARK.

A rustic cairn on hallowed ground, Surmounted by a *Mystic Cross;* O'rshadowed by some lofty oaks—

The sun's bright rays through foliage pass ;

Which lighting up the mystic cross, Brings forth the symbol from the shade; The rustic cairn all clothed with moss. A glimmering light o'er it pervades.

But what of this to the old man Who mourns the loved one laid below---Those rustic stones so stately piled To mark the spot where he must go !

For years, altho' her mind was gone, The dear one still was left with him ; Tho' oftentimes she knew him not, Still was the ruin dear to him.

1877.

J. H. G.

en, ral 10 urs

rd.

ion C.



AN ARCHITECT'S TOMB IN TORONTO, CANADA.,

## COLBORNE LODGE, HIGH PARK, TORONTO.

## THE TOMB OF MR. J. G. HOWARD, ARCHITECT, AND WIFE, ERECTED IN 1874 AND 1875.

The North side of the Graveyard is enclosed by a portion of the Old Iron Railing which surrounded St. Paul's Cathedral, London, England, designed and erected by Sir CHRISTOPHER WREN, Architect, in the year 1714.

Some further interesting particulars will be found in the following extract from *The Builder*, October 16th, 1880:---

#### AN ARCHITECT'S TOMB IN TORONTO.

#### THE RAILING FROM ST. PAUL'S.

The tomb, of which we give a view, has been erected on a portion of High Park, Toronto, by Mr. John G. Howard, of that city, architect, in memory of his wife, and in readiness for himself. The cairn is constructed with granite bo